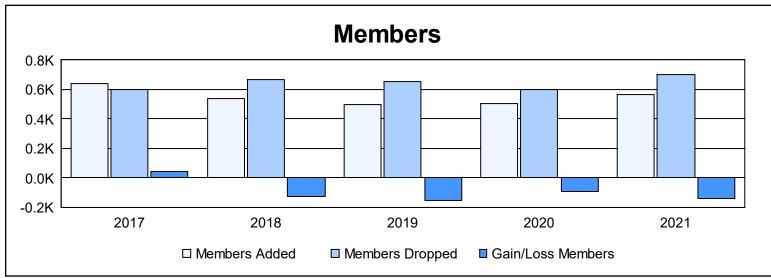

| Year      | New<br>Clubs | Dropped<br>Clubs | Gain/<br>Loss<br>Clubs | New<br>Members | Charter<br>Members | Reinstate<br>Members | Transfer<br>Members | Total<br>Member<br>Added | Total<br>Members<br>Dropped | Gain/<br>Loss<br>Members |
|-----------|--------------|------------------|------------------------|----------------|--------------------|----------------------|---------------------|--------------------------|-----------------------------|--------------------------|
| 2016-2017 | 1            | 1                | 0                      | 500            | 37                 | 49                   | 55                  | 641                      | 598                         | 43                       |
| 2017-2018 | 0            | 7                | -7                     | 417            | 16                 | 46                   | 62                  | 541                      | 669                         | -128                     |
| 2018-2019 | 2            | 4                | -2                     | 356            | 47                 | 52                   | 40                  | 495                      | 652                         | -157                     |
| 2019-2020 | 4            | 11               | -7                     | 273            | 153                | 27                   | 53                  | 506                      | 600                         | -94                      |
| 2020-2021 | 5            | 4                | 1                      | 298            | 180                | 48                   | 40                  | 566                      | 704                         | -138                     |
| Average   | 2            | 5                | -3                     | 369            | 87                 | 44                   | 50                  | 550                      | 645                         | -95                      |