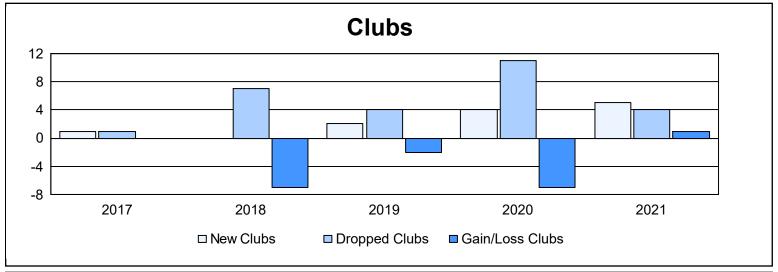

| Year      | New<br>Clubs | Dropped<br>Clubs | Gain/<br>Loss<br>Clubs | New<br>Members | Charter<br>Members | Reinstate<br>Members | Transfer<br>Members | Total<br>Member<br>Added | Total<br>Members<br>Dropped | Gain/<br>Loss<br>Members |
|-----------|--------------|------------------|------------------------|----------------|--------------------|----------------------|---------------------|--------------------------|-----------------------------|--------------------------|
| 2016-2017 | 1            | 1                | 0                      | 500            | 37                 | 49                   | 55                  | 641                      | 598                         | 43                       |
| 2017-2018 | 0            | 7                | -7                     | 417            | 16                 | 46                   | 62                  | 541                      | 669                         | -128                     |
| 2018-2019 | 2            | 4                | -2                     | 356            | 47                 | 52                   | 40                  | 495                      | 652                         | -157                     |
| 2019-2020 | 4            | 11               | -7                     | 273            | 153                | 27                   | 53                  | 506                      | 600                         | -94                      |
| 2020-2021 | 5            | 4                | 1                      | 298            | 180                | 48                   | 40                  | 566                      | 704                         | -138                     |
| Average   | 2            | 5                | -3                     | 369            | 87                 | 44                   | 50                  | 550                      | 645                         | -95                      |